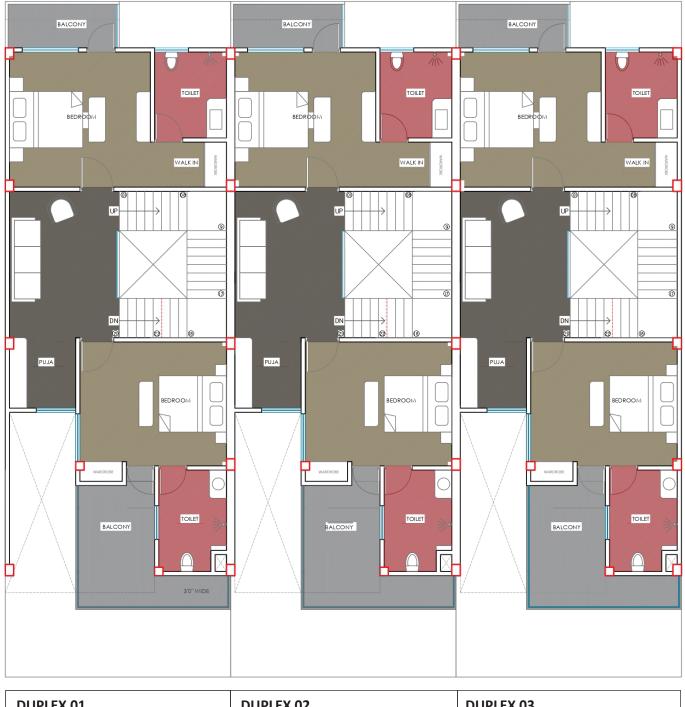

**DUPLEX 01** 20 ft x 60 ft

**DUPLEX 02** 20 ft x 60 ft

**DUPLEX 03** 20 ft x 60 ft

## BuiltUp Area - 2150 sqft

- 1. Spacious Double height Drawing Area.
- 2. Family Lounge.
- 3. Cross Ventilation for Fresh air and Light.
- 4. Large Balcony.
- 5. Personal Garden.
- 6. Modular open Kitchen with seperate Utility area.
- 7. Bedrooms with attached Washroom.
- 8. Wooden walking wardrobe in 01 bedroom.
- 9. Puja Space.
- 10. Store room.
- 11. Large Parking space.
- 12. Porch sitting.
- 13. Wide Foyer Space.
- 14. Set-back front and back.

## NIKUMBH VILLAS FIRST FLOOR MASTER PLAN

ROBERTSGANJ, SONBHADRA, U.P.

Row house is being constructed in the proud locality of Robertsganj, Sonbhadra, UP, India. The property is designed as per Vastu. With easy road access and being close to the market, this property gives the best a person deserves in the city.