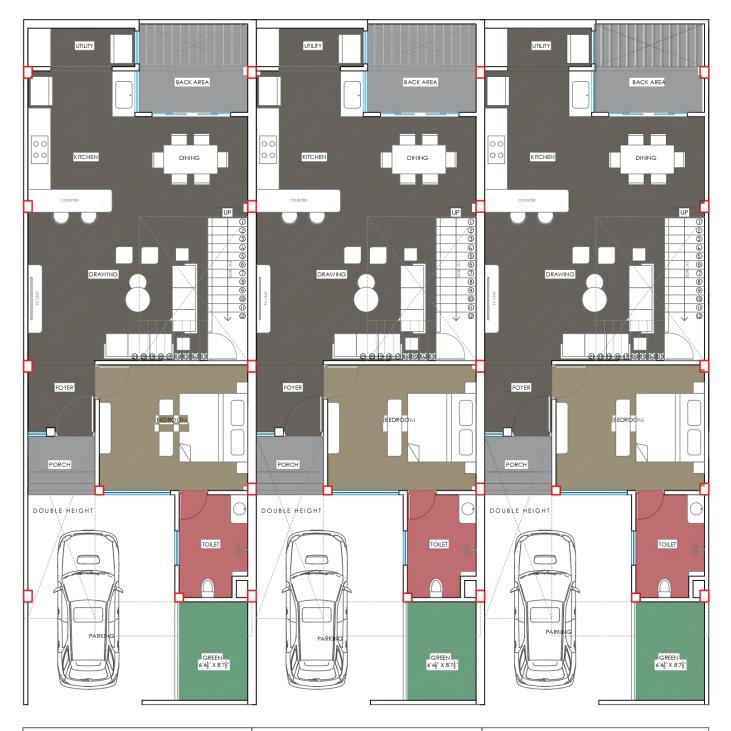

**DUPLEX 01** 20 ft x 60 ft

**DUPLEX 02** 20 ft x 60 ft

**DUPLEX 03** 20 ft x 60 ft

## BuiltUp Area - 2150 sqft

- 1. Spacious Double height Drawing Area.
- 2. Family Lounge.
- 3. Cross Ventilation for Fresh air and Light.
- 4. Large Balcony.
- 5. Personal Garden.
- 6. Modular open Kitchen with seperate Utility area.
- 7. Bedrooms with attached Washroom.
- 8. Wooden walking wardrobe in 01 bedroom.
- 9. Puja Space.
- 10. Store room.
- 11. Large Parking space.
- 12. Porch sitting.
- 13. Wide Foyer Space.
- 14. Set-back front and back.

## NIKUMBH VILLAS GROUND FLOOR MASTER PLAN

ROBERTSGANJ, SONBHADRA, U.P.

www.nikumbh.co.in

**DUPLEX 01** 20 ft x 60 ft

**DUPLEX 02** 20 ft x 60 ft

**DUPLEX 03** 20 ft x 60 ft