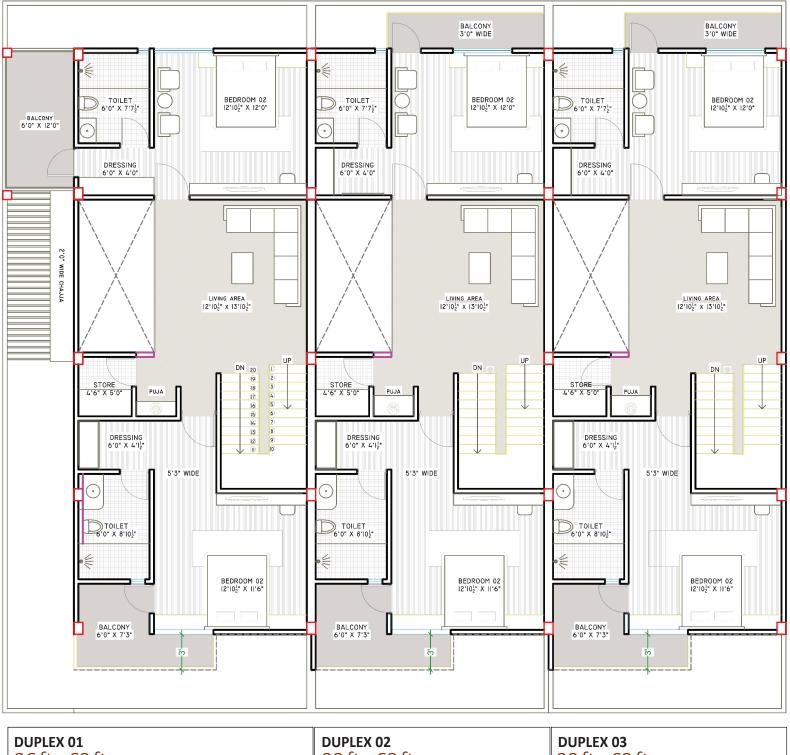

## FIRST FLOOR MASTER PLAN

ROBERTSGANJ, SONBHADRA, U.P.

Villas by Nikumbh Studio are being constructed in the proud locality of Robertsganj, Sonbhadra, UP, India. The property is designed as per Vastu. With easy road accessibility and close proximity to market area, this property gives the best budget luxury living in the city.