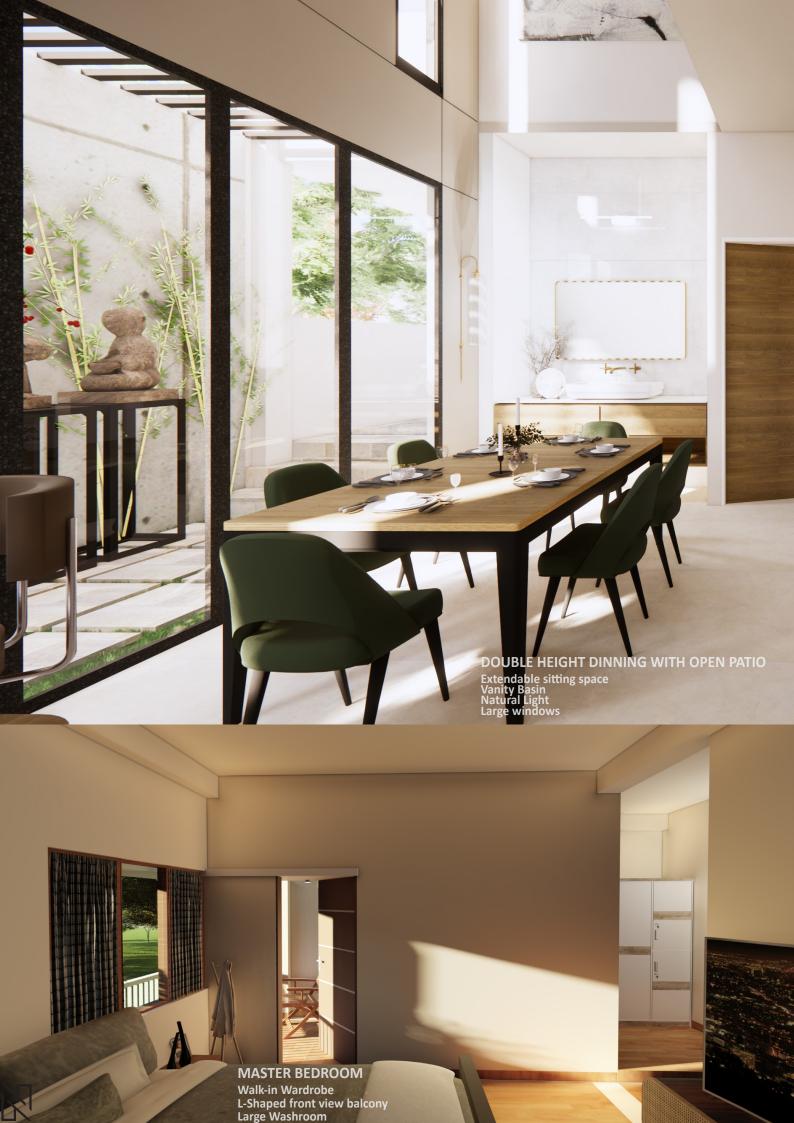

Kitchen, Toilet and Balcony: Gypsum plaster/POP punning

Dinning : Double height ceiling

Fitting and Fixtures

Utility : Washing machine and Dish washer points

Kitchen : Jaquar / Parryware / Cera / Equivalent with Stainless steel sink
Toilets : Jaquar / Parryware / Cera / Equivalent conventional fittings