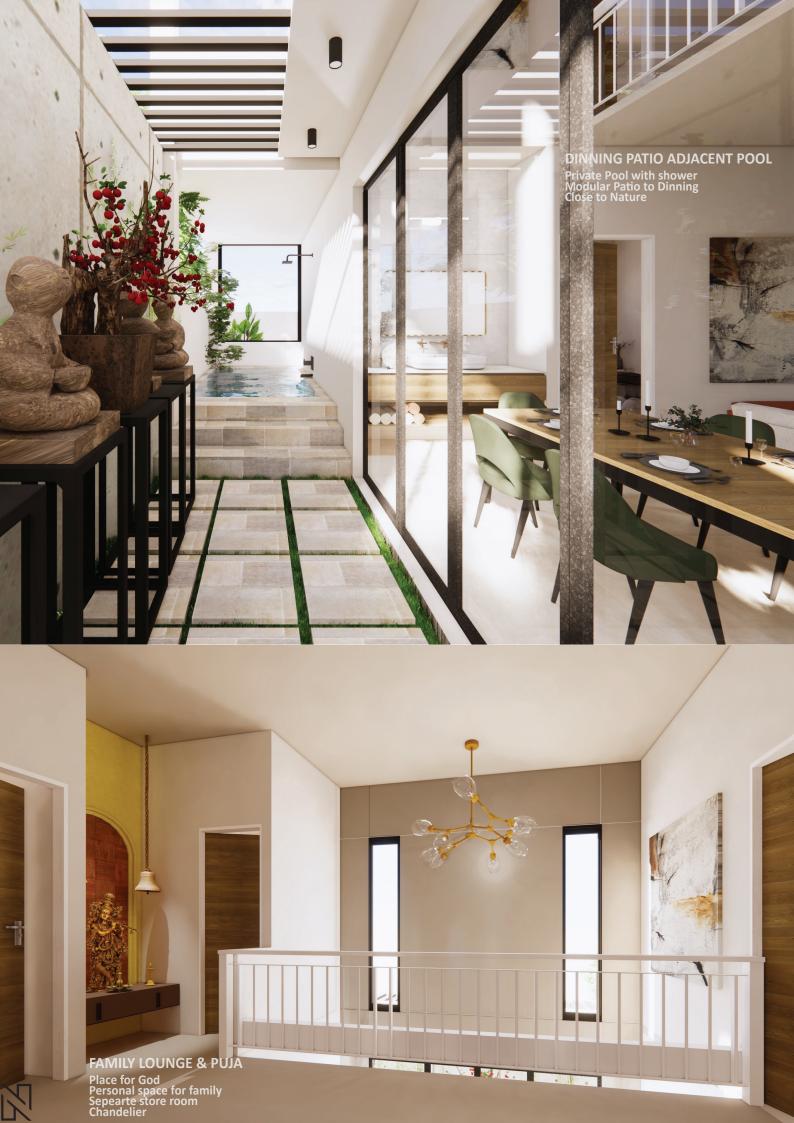

Master Bedroom : Vitrified tiles (600 x 600 mm)

Other Bedrooms : Vitrified tiles (600 x 600 mm)

Kitchen / Corridor : Ceramic tiles

Balcony / Toilets : Anti-Skid ceramic tile Swimming Pool : Anti-Skid ceramic tile Patio : Paved / Concrete