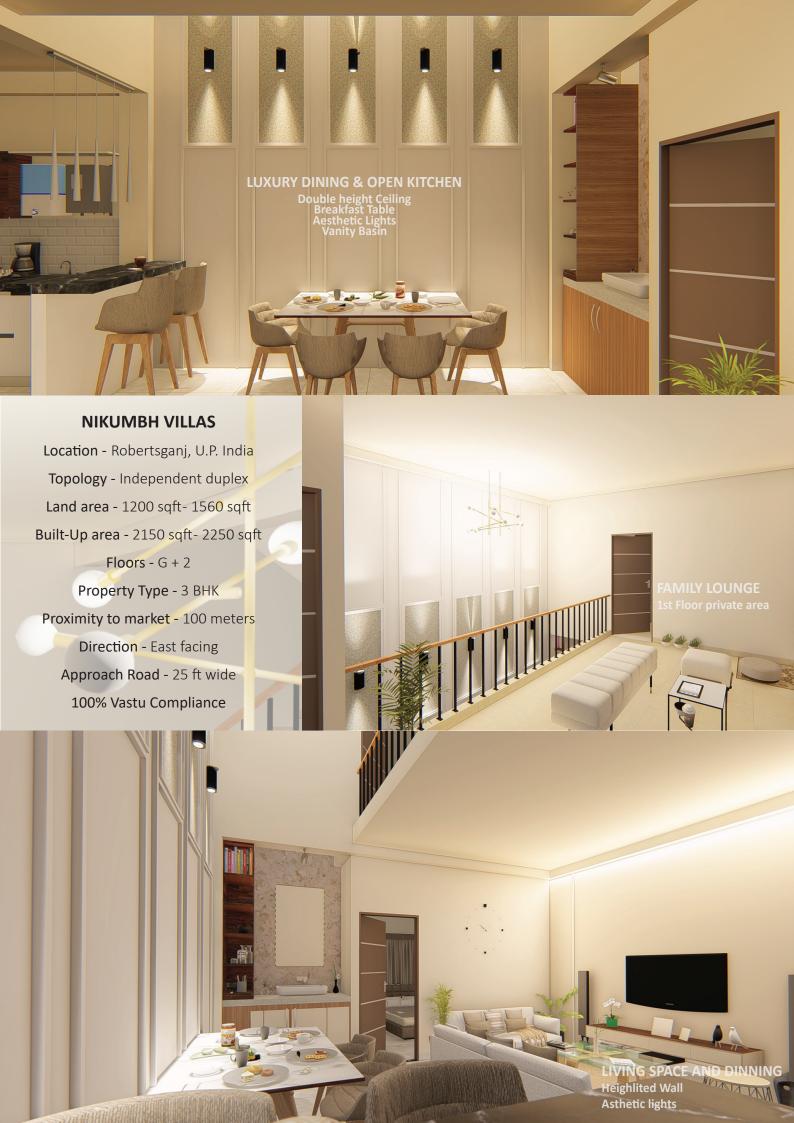

## NIKUMBH VILLAS

## FIRST FLOOR MASTER PLAN

ROBERTSGANJ, SONBHADRA, U.P.

Villas by Nikumbh Studio are being constructed in the proud locality of Robertsganj, Sonbhadra, UP, India. The property is designed as per Vastu. With easy road accessibility and close proximity to market area, this property gives the best budget luxury living in the city.