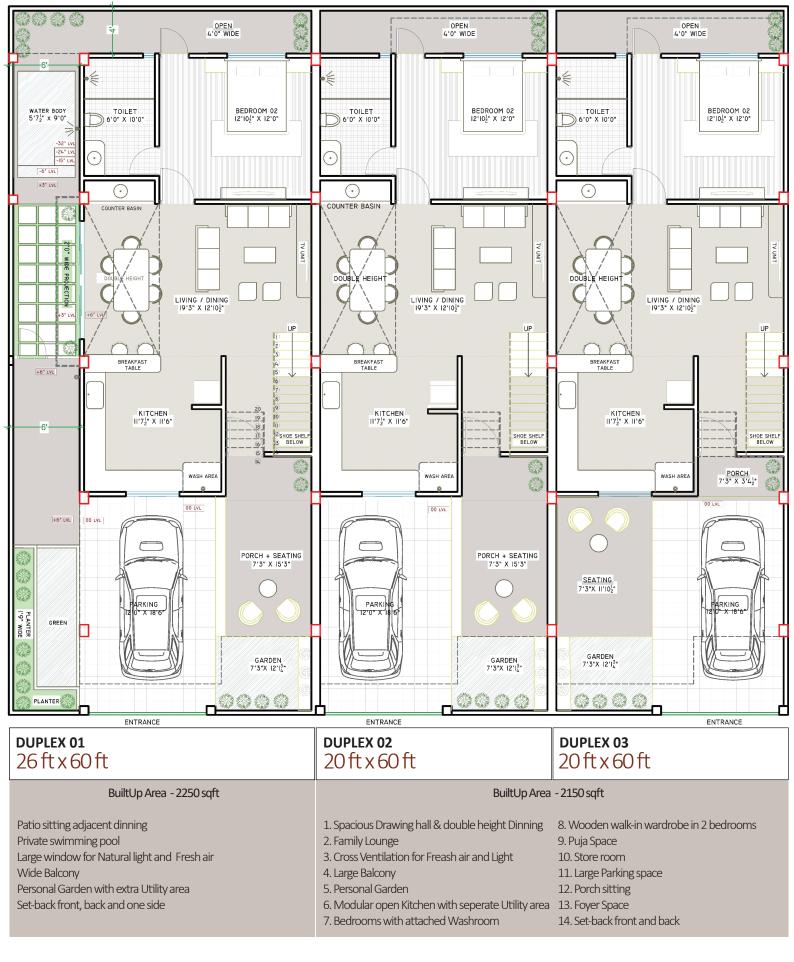

## NIKUMBH VILLAS GROUND FLOOR MASTER PLAN

ROBERTSGANJ, SONBHADRA, U.P.

20ftx60ft 26 ft x 60 ft 20 ft x 60 ft