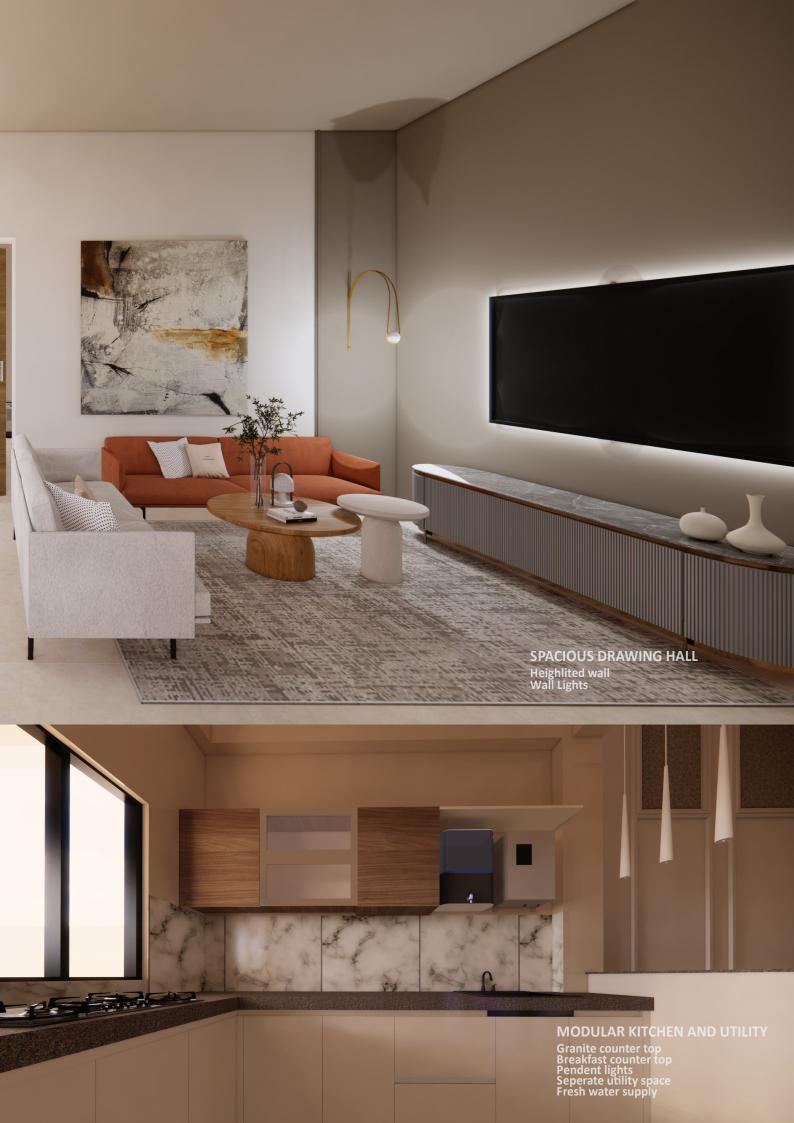

## **SPECIFICATIONS**

Wall Finish

Drawing room : Gypsum plaster/POP punning - POP Framing on one wall

Dinning space : Gypsum plaster/POP punning
Bed room : Gypsum plaster/POP punning

External Facade : Weather coat/Equivalent paint for asthetic elevation Kitchen : Designer ceramic tile 2'0" ht. above Granite platform