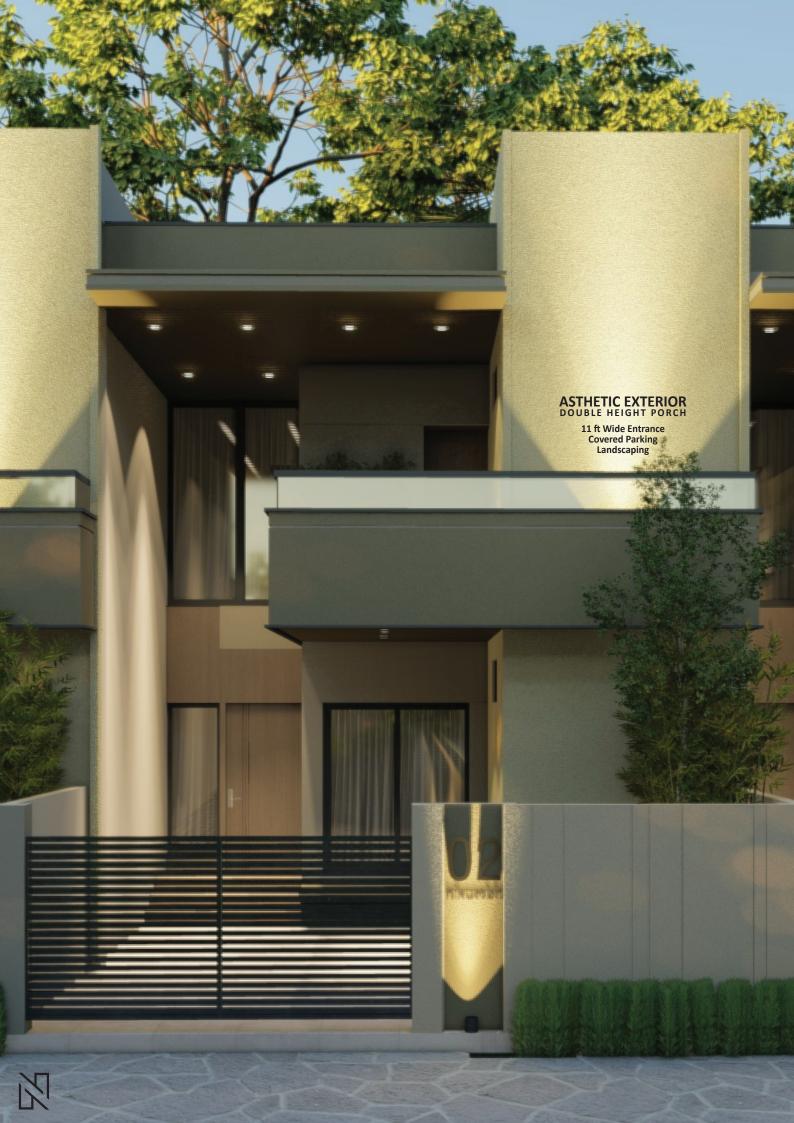

#### **NIKUMBH VILLAS**

Location - Robertsganj, U.P. India Topology - Independent duplex Land area - 1200 sqft Built-Up area - 2150 sqft Floors - G + 2 Property Type - 3 BHK Proximity to market - 100 meters Direction - North facing Approach Road - 25 ft wide 100% Vastu Compliance