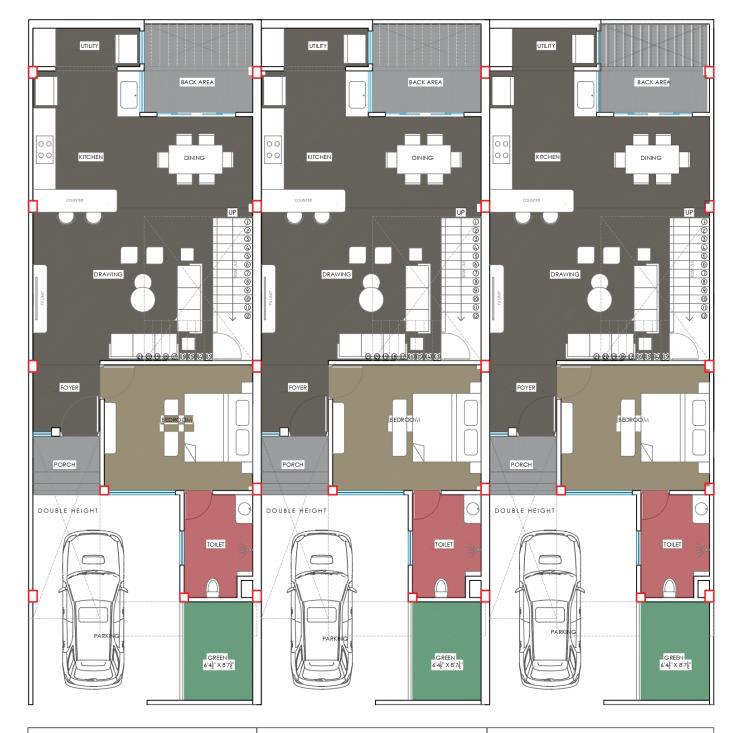

# NIKUMBH VILLAS GROUND FLOOR MASTER PLAN

ROBERTSGANJ, SONBHADRA, U.P.

www.nikumbh.co.in

ΝΙΚυΜΒΗ

凶

Chandelier Spacious Wall Panneling FAMILY LOUNGE

YXX

1

EN, STORE & UTILITY Granite counter top Breakfast counter top Asthetic lights Seperate utility space Fresh water supply Store room Provision of Chimney

WIDE ENTRANCE AND FOYER

Shoe space Naturally lit passage Visibilty to Outside

凶

DRAWING AREA AND STAIRCASE Spacious open floor layout Double height space Storage below staircase Chandelier

N I K U M B H V I L L A S ROBERTSGANJ, SONBHADRA, U.P. NIKUMBH STUDIO www.nikumbh.co.in

PUJA GHAR Separate dedicated Puja space As per Vastu Natural Light

MASTER BEDROON Walk-in Wardrobe Large balcony Attached Washroom

## **BEDROOM 02**

Attached Balcony Window towards double height Porch Asthetic Lights In room - Wardrobe

#### **BEDROOM 01**

False ceiling Spacious room Attached washroom Front facing window N I K U M B H S T U D I O