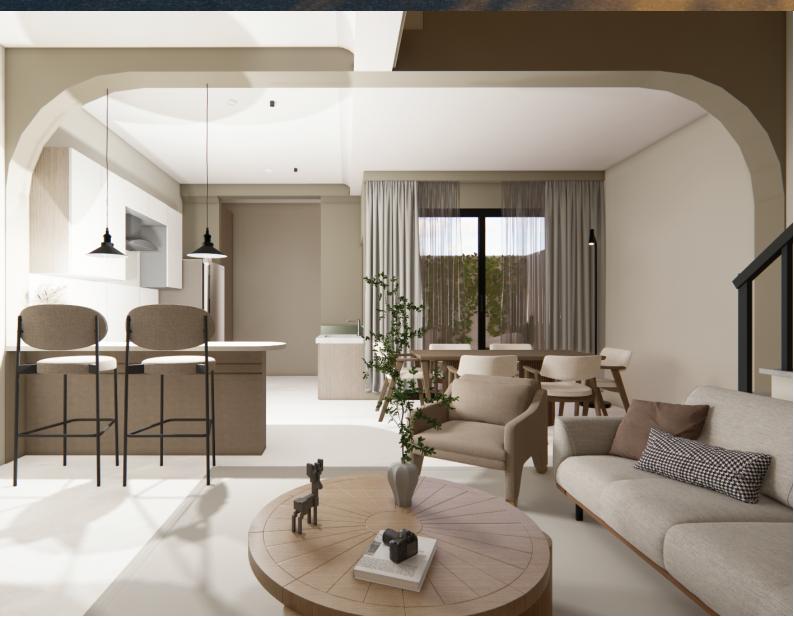

WIDE ENTRANCE AND FOYER

Shoe space Naturally lit passage Visibilty to Outside

凶

DRAWING AREA AND STAIRCASE Spacious open floor layout Double height space Storage below staircase Chandelier

### BuiltUp Area - 2150 sqft

- 1. Spacious Double height Drawing Area.
- 2. Family Lounge.
- 3. Cross Ventilation for Fresh air and Light.
- 4. Large Balcony.
- 5. Personal Garden.
- 6. Modular open Kitchen with seperate Utility area.
- 7. Bedrooms with attached Washroom.
- 8. Wooden walking wardrobe in 01 bedroom.
- 9. Puja Space.
- 10. Store room.
- 11. Large Parking space.
- 12. Porch sitting.
- 13. Wide Foyer Space.
- 14. Set-back front and back.