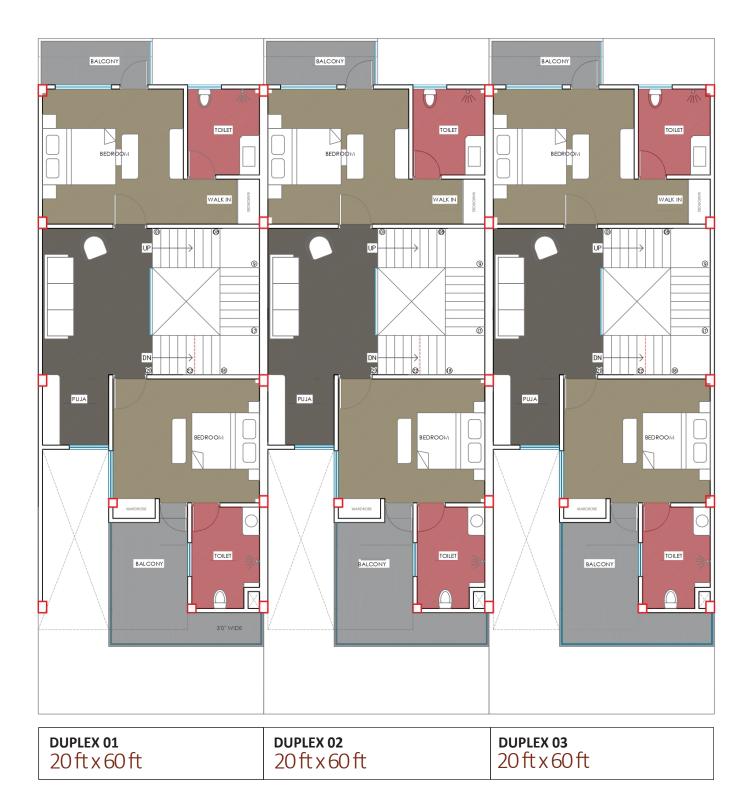

# NIKUMBH VILLAS FIRST FLOOR MASTER PLAN

ROBERTSGANJ, SONBHADRA, U.P.

Row house is being constructed in the proud locality of Robertsganj, Sonbhadra, UP, India. The property is designed as per Vastu. With easy road access and being close to the market, this property gives the best a person deserves in the city.

# $\begin{array}{c} \textbf{DUPLEX 01} \\ \textbf{20 ft} \times \textbf{60 ft} \end{array}$

# 20 ft x 60 ft

DUPLEX 02

# **DUPLEX 03** 20 ft x 60 ft

## **BEDROOM 02**

Attached Balcony Window towards double height Porch Asthetic Lights In room - Wardrobe

#### **BEDROOM 01**

False ceiling Spacious room Attached washroom Front facing window N I K U M B H S T U D I O