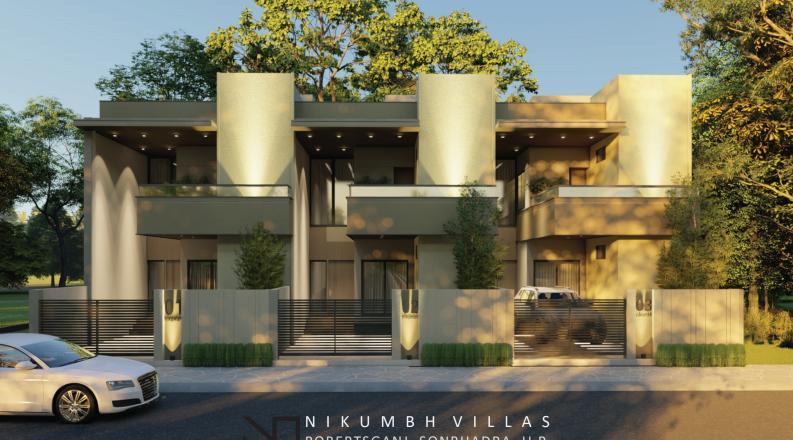

N I K U M B H V I L L A S ROBERTSGANJ, SONBHADRA, U.P. NIKUMBH STUDIO www.nikumbh.co.in

PUJA GHAR Separate dedicated Puja space As per Vastu Natural Light

MASTER BEDROON Walk-in Wardrobe Large balcony Attached Washroom

#### **NIKUMBH VILLAS**

Location - Robertsganj, U.P. India Topology - Independent duplex Land area - 1200 sqft Built-Up area - 2150 sqft Floors - G + 2 Property Type - 3 BHK Proximity to market - 100 meters Direction - North facing Approach Road - 25 ft wide 100% Vastu Compliance