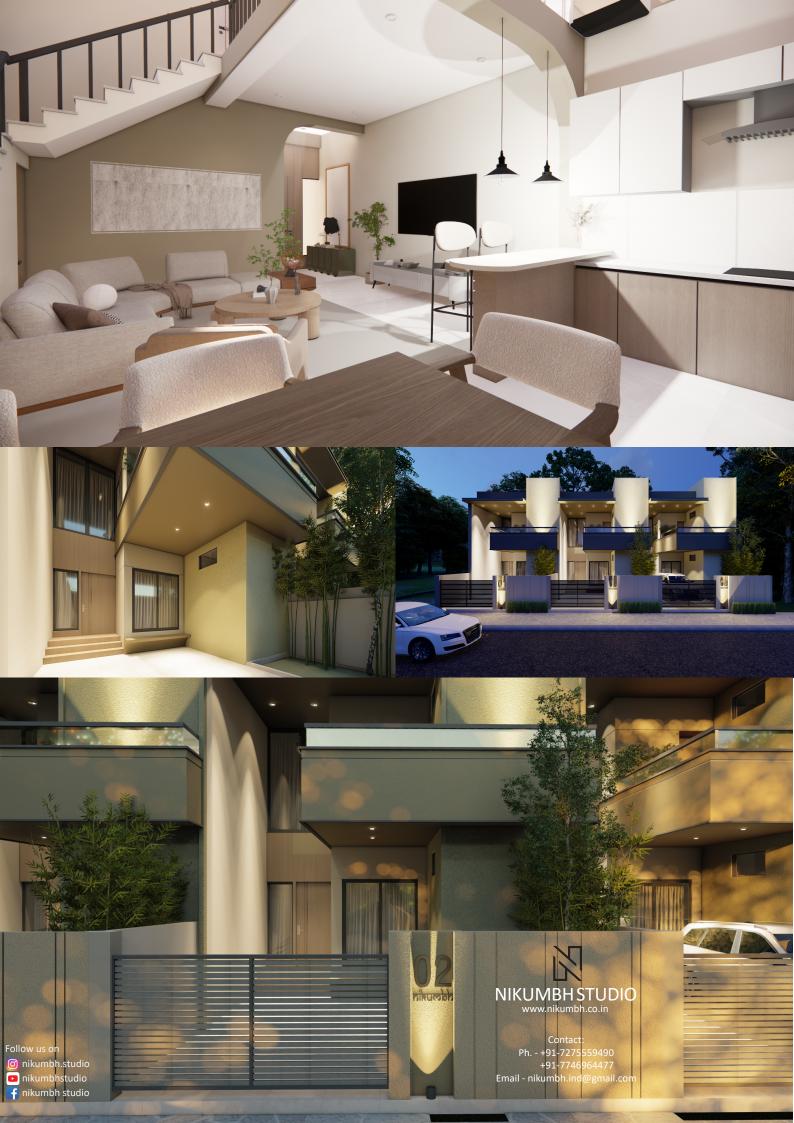

N I K U M B H V I L L A S ROBERTSGANJ, SONBHADRA, U.P. NIKUMBH STUDIO www.nikumbh.co.in

PUJA GHAR Separate dedicated Puja space As per Vastu Natural Light

MASTER BEDROON Walk-in Wardrobe Large balcony Attached Washroom

凶

Chandelier Spacious Wall Panneling FAMILY LOUNGE

YXX

1

EN, STORE & UTILITY Granite counter top Breakfast counter top Asthetic lights Seperate utility space Fresh water supply Store room Provision of Chimney

WIDE ENTRANCE AND FOYER

Shoe space Naturally lit passage Visibilty to Outside

凶

DRAWING AREA AND STAIRCASE Spacious open floor layout Double height space Storage below staircase Chandelier

### BuiltUp Area - 2150 sqft

- 1. Spacious Double height Drawing Area.
- 2. Family Lounge.
- 3. Cross Ventilation for Fresh air and Light.
- 4. Large Balcony.
- 5. Personal Garden.
- 6. Modular open Kitchen with seperate Utility area.
- 7. Bedrooms with attached Washroom.
- 8. Wooden walking wardrobe in 01 bedroom.
- 9. Puja Space.
- 10. Store room.
- 11. Large Parking space.
- 12. Porch sitting.
- 13. Wide Foyer Space.
- 14. Set-back front and back.

#### **NIKUMBH VILLAS**

Location - Robertsganj, U.P. India Topology - Independent duplex Land area - 1200 sqft Built-Up area - 2150 sqft Floors - G + 2 Property Type - 3 BHK Proximity to market - 100 meters Direction - North facing Approach Road - 25 ft wide 100% Vastu Compliance